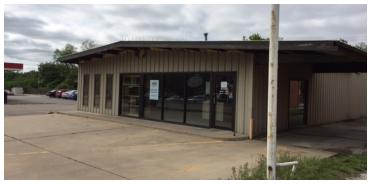

## FORMER SPIFFEE CLEANERS

1018 Arlington St, Ada, OK 74820

#### PROPERTY OVERVIEW

Freestanding building with drive thru and plenty of parking and additional parking in the rear.

The property is located on one of the main retail corridors in Ada.

Situated on Arlington Street near First United Bank, Walgreens and numerous restaurants.

Ideal for retail or service center use. Minutes from East Central.

Great visibility and access.

010418