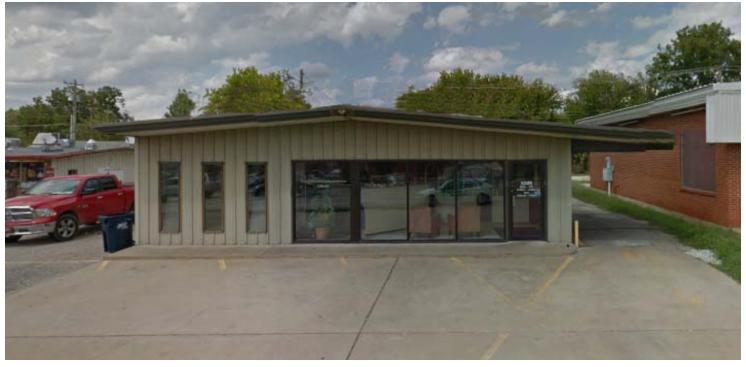

## FORMER SPIFFEE CLEANERS

1018 Arlington St, Ada, OK 74820

#### PROPERTY OVERVIEW

Freestanding building with drive thru and plenty of parking and additional parking in the rear.

The property is located on one of the main retail corridors in Ada.

Situated on Arlington Street near First United Bank, Walgreens and numerous restaurants.

Ideal for retail or service center use. Minutes from East Central.

Great visibility and access.

010418