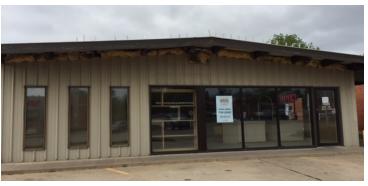

## FORMER SPIFFEE CLEANERS

1018 Arlington St, Ada, OK 74820

#### PROPERTY OVERVIEW

Freestanding building with drive thru and plenty of parking and additional parking in the rear.

The property is located on one of the main retail corridors in Ada.

Situated on Arlington Street near First United Bank, Walgreens and numerous restaurants.

Ideal for retail or service center use. Minutes from East Central.

Great visibility and access.

010418