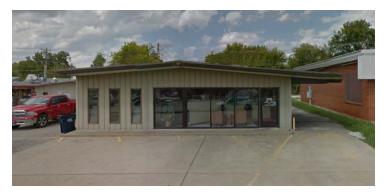

## FORMER SPIFFEE CLEANERS

1018 Arlington St, Ada, OK 74820

#### PROPERTY OVERVIEW

Freestanding building with drive thru and plenty of parking and additional parking in the rear.

The property is located on one of the main retail corridors in Ada.

Situated on Arlington Street near First United Bank, Walgreens and numerous restaurants.

Ideal for retail or service center use. Minutes from East Central.

Great visibility and access.

010418