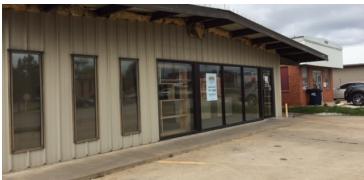

## FORMER SPIFFEE CLEANERS

1018 Arlington St, Ada, OK 74820

#### PROPERTY OVERVIEW

Freestanding building with drive thru and plenty of parking and additional parking in the rear.

The property is located on one of the main retail corridors in Ada.

Situated on Arlington Street near First United Bank, Walgreens and numerous restaurants.

Ideal for retail or service center use. Minutes from East Central.

Great visibility and access.

010418