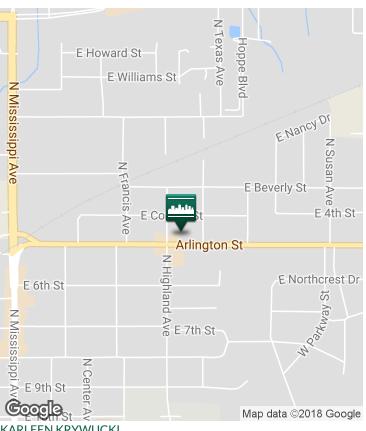

## FORMER SPIFFEE CLEANERS

1018 Arlington St, Ada, OK 74820

#### PROPERTY OVERVIEW

Freestanding building with drive thru and plenty of parking and additional parking in the rear.

The property is located on one of the main retail corridors in Ada.

Situated on Arlington Street near First United Bank, Walgreens and numerous restaurants.